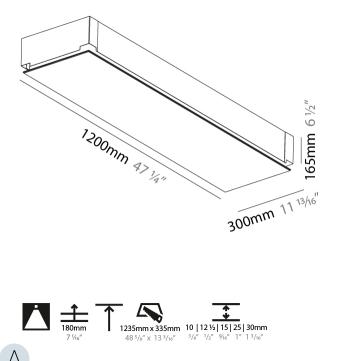

### GENERAL

| GENERAL                                      |                                                                                                                                                                                                                                                                                                                                                                                                                                                                                                                                                                                                                                                                                                                                                                                                                                                                                                                                                                                                                                                                                                                                                                                                                                                                                                                                                                                                                                                                                                                                                                                                                                                                                                                                                                                                                                                                                                                                                                                                                                                                                                                                |
|----------------------------------------------|--------------------------------------------------------------------------------------------------------------------------------------------------------------------------------------------------------------------------------------------------------------------------------------------------------------------------------------------------------------------------------------------------------------------------------------------------------------------------------------------------------------------------------------------------------------------------------------------------------------------------------------------------------------------------------------------------------------------------------------------------------------------------------------------------------------------------------------------------------------------------------------------------------------------------------------------------------------------------------------------------------------------------------------------------------------------------------------------------------------------------------------------------------------------------------------------------------------------------------------------------------------------------------------------------------------------------------------------------------------------------------------------------------------------------------------------------------------------------------------------------------------------------------------------------------------------------------------------------------------------------------------------------------------------------------------------------------------------------------------------------------------------------------------------------------------------------------------------------------------------------------------------------------------------------------------------------------------------------------------------------------------------------------------------------------------------------------------------------------------------------------|
| Series: Pi2                                  |                                                                                                                                                                                                                                                                                                                                                                                                                                                                                                                                                                                                                                                                                                                                                                                                                                                                                                                                                                                                                                                                                                                                                                                                                                                                                                                                                                                                                                                                                                                                                                                                                                                                                                                                                                                                                                                                                                                                                                                                                                                                                                                                |
| Subseries: Pi2 WI                            | hiteline                                                                                                                                                                                                                                                                                                                                                                                                                                                                                                                                                                                                                                                                                                                                                                                                                                                                                                                                                                                                                                                                                                                                                                                                                                                                                                                                                                                                                                                                                                                                                                                                                                                                                                                                                                                                                                                                                                                                                                                                                                                                                                                       |
| Brand: Prolicht                              |                                                                                                                                                                                                                                                                                                                                                                                                                                                                                                                                                                                                                                                                                                                                                                                                                                                                                                                                                                                                                                                                                                                                                                                                                                                                                                                                                                                                                                                                                                                                                                                                                                                                                                                                                                                                                                                                                                                                                                                                                                                                                                                                |
| Division: Archited                           | ctural                                                                                                                                                                                                                                                                                                                                                                                                                                                                                                                                                                                                                                                                                                                                                                                                                                                                                                                                                                                                                                                                                                                                                                                                                                                                                                                                                                                                                                                                                                                                                                                                                                                                                                                                                                                                                                                                                                                                                                                                                                                                                                                         |
| Mounting Type: 1                             | Frimless                                                                                                                                                                                                                                                                                                                                                                                                                                                                                                                                                                                                                                                                                                                                                                                                                                                                                                                                                                                                                                                                                                                                                                                                                                                                                                                                                                                                                                                                                                                                                                                                                                                                                                                                                                                                                                                                                                                                                                                                                                                                                                                       |
| Mounting Location                            | on: Ceiling                                                                                                                                                                                                                                                                                                                                                                                                                                                                                                                                                                                                                                                                                                                                                                                                                                                                                                                                                                                                                                                                                                                                                                                                                                                                                                                                                                                                                                                                                                                                                                                                                                                                                                                                                                                                                                                                                                                                                                                                                                                                                                                    |
| Subcategory: Am                              | ıbient                                                                                                                                                                                                                                                                                                                                                                                                                                                                                                                                                                                                                                                                                                                                                                                                                                                                                                                                                                                                                                                                                                                                                                                                                                                                                                                                                                                                                                                                                                                                                                                                                                                                                                                                                                                                                                                                                                                                                                                                                                                                                                                         |
| PHYSICAL                                     |                                                                                                                                                                                                                                                                                                                                                                                                                                                                                                                                                                                                                                                                                                                                                                                                                                                                                                                                                                                                                                                                                                                                                                                                                                                                                                                                                                                                                                                                                                                                                                                                                                                                                                                                                                                                                                                                                                                                                                                                                                                                                                                                |
| Shape: Rectangle                             | e de la construcción de la const |
| Length (mm): 12                              | 00                                                                                                                                                                                                                                                                                                                                                                                                                                                                                                                                                                                                                                                                                                                                                                                                                                                                                                                                                                                                                                                                                                                                                                                                                                                                                                                                                                                                                                                                                                                                                                                                                                                                                                                                                                                                                                                                                                                                                                                                                                                                                                                             |
| Length (in): 47 $\frac{1}{4}$                |                                                                                                                                                                                                                                                                                                                                                                                                                                                                                                                                                                                                                                                                                                                                                                                                                                                                                                                                                                                                                                                                                                                                                                                                                                                                                                                                                                                                                                                                                                                                                                                                                                                                                                                                                                                                                                                                                                                                                                                                                                                                                                                                |
| Width (mm): 300                              |                                                                                                                                                                                                                                                                                                                                                                                                                                                                                                                                                                                                                                                                                                                                                                                                                                                                                                                                                                                                                                                                                                                                                                                                                                                                                                                                                                                                                                                                                                                                                                                                                                                                                                                                                                                                                                                                                                                                                                                                                                                                                                                                |
| Width (in): 11 <sup>13</sup> / <sub>16</sub> |                                                                                                                                                                                                                                                                                                                                                                                                                                                                                                                                                                                                                                                                                                                                                                                                                                                                                                                                                                                                                                                                                                                                                                                                                                                                                                                                                                                                                                                                                                                                                                                                                                                                                                                                                                                                                                                                                                                                                                                                                                                                                                                                |
| Depth (mm): 165                              |                                                                                                                                                                                                                                                                                                                                                                                                                                                                                                                                                                                                                                                                                                                                                                                                                                                                                                                                                                                                                                                                                                                                                                                                                                                                                                                                                                                                                                                                                                                                                                                                                                                                                                                                                                                                                                                                                                                                                                                                                                                                                                                                |
| Depth (in): 6 ½                              |                                                                                                                                                                                                                                                                                                                                                                                                                                                                                                                                                                                                                                                                                                                                                                                                                                                                                                                                                                                                                                                                                                                                                                                                                                                                                                                                                                                                                                                                                                                                                                                                                                                                                                                                                                                                                                                                                                                                                                                                                                                                                                                                |
| Ceiling Thickness                            | s (mm): 10 / 12.5 / 15 / 25 / 30                                                                                                                                                                                                                                                                                                                                                                                                                                                                                                                                                                                                                                                                                                                                                                                                                                                                                                                                                                                                                                                                                                                                                                                                                                                                                                                                                                                                                                                                                                                                                                                                                                                                                                                                                                                                                                                                                                                                                                                                                                                                                               |
| Ceiling Thickness                            | s (in): 3/8 or 1/2 or 9/16 or 1 or 1 3/16                                                                                                                                                                                                                                                                                                                                                                                                                                                                                                                                                                                                                                                                                                                                                                                                                                                                                                                                                                                                                                                                                                                                                                                                                                                                                                                                                                                                                                                                                                                                                                                                                                                                                                                                                                                                                                                                                                                                                                                                                                                                                      |
| Min. Recessing D                             | epth (mm): 180                                                                                                                                                                                                                                                                                                                                                                                                                                                                                                                                                                                                                                                                                                                                                                                                                                                                                                                                                                                                                                                                                                                                                                                                                                                                                                                                                                                                                                                                                                                                                                                                                                                                                                                                                                                                                                                                                                                                                                                                                                                                                                                 |
| Min. Recessing D                             | epth (in): 7 1/16                                                                                                                                                                                                                                                                                                                                                                                                                                                                                                                                                                                                                                                                                                                                                                                                                                                                                                                                                                                                                                                                                                                                                                                                                                                                                                                                                                                                                                                                                                                                                                                                                                                                                                                                                                                                                                                                                                                                                                                                                                                                                                              |
| Light Distribution                           | n: Direct                                                                                                                                                                                                                                                                                                                                                                                                                                                                                                                                                                                                                                                                                                                                                                                                                                                                                                                                                                                                                                                                                                                                                                                                                                                                                                                                                                                                                                                                                                                                                                                                                                                                                                                                                                                                                                                                                                                                                                                                                                                                                                                      |
| Weight (kg): 12.5                            | 64                                                                                                                                                                                                                                                                                                                                                                                                                                                                                                                                                                                                                                                                                                                                                                                                                                                                                                                                                                                                                                                                                                                                                                                                                                                                                                                                                                                                                                                                                                                                                                                                                                                                                                                                                                                                                                                                                                                                                                                                                                                                                                                             |
| Weight (lbs): 27.6                           | 54                                                                                                                                                                                                                                                                                                                                                                                                                                                                                                                                                                                                                                                                                                                                                                                                                                                                                                                                                                                                                                                                                                                                                                                                                                                                                                                                                                                                                                                                                                                                                                                                                                                                                                                                                                                                                                                                                                                                                                                                                                                                                                                             |
| Diffuser: PMMA -                             | •                                                                                                                                                                                                                                                                                                                                                                                                                                                                                                                                                                                                                                                                                                                                                                                                                                                                                                                                                                                                                                                                                                                                                                                                                                                                                                                                                                                                                                                                                                                                                                                                                                                                                                                                                                                                                                                                                                                                                                                                                                                                                                                              |
|                                              | Extruded Aluminum / Steel                                                                                                                                                                                                                                                                                                                                                                                                                                                                                                                                                                                                                                                                                                                                                                                                                                                                                                                                                                                                                                                                                                                                                                                                                                                                                                                                                                                                                                                                                                                                                                                                                                                                                                                                                                                                                                                                                                                                                                                                                                                                                                      |
|                                              | ments: 1235mm / 48 5/8" x 335mm / 13 3/16"                                                                                                                                                                                                                                                                                                                                                                                                                                                                                                                                                                                                                                                                                                                                                                                                                                                                                                                                                                                                                                                                                                                                                                                                                                                                                                                                                                                                                                                                                                                                                                                                                                                                                                                                                                                                                                                                                                                                                                                                                                                                                     |
| Upon Request: U<br>Depth Spot Inser          | nique Sizes Unique Ceiling Thickness Unique Mounting<br>ts                                                                                                                                                                                                                                                                                                                                                                                                                                                                                                                                                                                                                                                                                                                                                                                                                                                                                                                                                                                                                                                                                                                                                                                                                                                                                                                                                                                                                                                                                                                                                                                                                                                                                                                                                                                                                                                                                                                                                                                                                                                                     |
| ELECTRICAL                                   |                                                                                                                                                                                                                                                                                                                                                                                                                                                                                                                                                                                                                                                                                                                                                                                                                                                                                                                                                                                                                                                                                                                                                                                                                                                                                                                                                                                                                                                                                                                                                                                                                                                                                                                                                                                                                                                                                                                                                                                                                                                                                                                                |
| Lamp Type: LED                               | (Zhaga Standard)                                                                                                                                                                                                                                                                                                                                                                                                                                                                                                                                                                                                                                                                                                                                                                                                                                                                                                                                                                                                                                                                                                                                                                                                                                                                                                                                                                                                                                                                                                                                                                                                                                                                                                                                                                                                                                                                                                                                                                                                                                                                                                               |
| Input Wattage (W                             | <i>I</i> ): 55                                                                                                                                                                                                                                                                                                                                                                                                                                                                                                                                                                                                                                                                                                                                                                                                                                                                                                                                                                                                                                                                                                                                                                                                                                                                                                                                                                                                                                                                                                                                                                                                                                                                                                                                                                                                                                                                                                                                                                                                                                                                                                                 |
| Total Output Wa                              |                                                                                                                                                                                                                                                                                                                                                                                                                                                                                                                                                                                                                                                                                                                                                                                                                                                                                                                                                                                                                                                                                                                                                                                                                                                                                                                                                                                                                                                                                                                                                                                                                                                                                                                                                                                                                                                                                                                                                                                                                                                                                                                                |
| Dimming: Tri-Mo                              | de (Non-Dimming and Phase Dimming (120Vac only)                                                                                                                                                                                                                                                                                                                                                                                                                                                                                                                                                                                                                                                                                                                                                                                                                                                                                                                                                                                                                                                                                                                                                                                                                                                                                                                                                                                                                                                                                                                                                                                                                                                                                                                                                                                                                                                                                                                                                                                                                                                                                |
|                                              |                                                                                                                                                                                                                                                                                                                                                                                                                                                                                                                                                                                                                                                                                                                                                                                                                                                                                                                                                                                                                                                                                                                                                                                                                                                                                                                                                                                                                                                                                                                                                                                                                                                                                                                                                                                                                                                                                                                                                                                                                                                                                                                                |