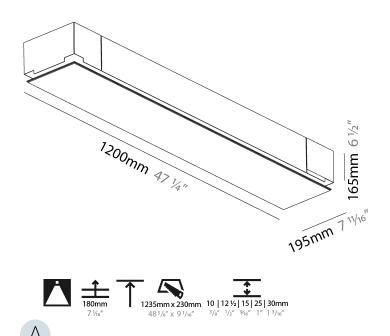

### GENERAL

| GENERAL                                      |                                                                                                                                                                                                                                                                                                                                                                                                                                                                                                                                                                                                                                                                                                                                                                                                                                                                                                                                                                                                                                                                                                                                                                                                                                                                                                                                                                                                                                                                                                                                                                                                                                                                                                                                                                                                                                                                                                                                                                                                                                                                                                                                |
|----------------------------------------------|--------------------------------------------------------------------------------------------------------------------------------------------------------------------------------------------------------------------------------------------------------------------------------------------------------------------------------------------------------------------------------------------------------------------------------------------------------------------------------------------------------------------------------------------------------------------------------------------------------------------------------------------------------------------------------------------------------------------------------------------------------------------------------------------------------------------------------------------------------------------------------------------------------------------------------------------------------------------------------------------------------------------------------------------------------------------------------------------------------------------------------------------------------------------------------------------------------------------------------------------------------------------------------------------------------------------------------------------------------------------------------------------------------------------------------------------------------------------------------------------------------------------------------------------------------------------------------------------------------------------------------------------------------------------------------------------------------------------------------------------------------------------------------------------------------------------------------------------------------------------------------------------------------------------------------------------------------------------------------------------------------------------------------------------------------------------------------------------------------------------------------|
| Series: Pi2                                  |                                                                                                                                                                                                                                                                                                                                                                                                                                                                                                                                                                                                                                                                                                                                                                                                                                                                                                                                                                                                                                                                                                                                                                                                                                                                                                                                                                                                                                                                                                                                                                                                                                                                                                                                                                                                                                                                                                                                                                                                                                                                                                                                |
| Subseries: Pi2 WI                            | hiteline                                                                                                                                                                                                                                                                                                                                                                                                                                                                                                                                                                                                                                                                                                                                                                                                                                                                                                                                                                                                                                                                                                                                                                                                                                                                                                                                                                                                                                                                                                                                                                                                                                                                                                                                                                                                                                                                                                                                                                                                                                                                                                                       |
| Brand: Prolicht                              |                                                                                                                                                                                                                                                                                                                                                                                                                                                                                                                                                                                                                                                                                                                                                                                                                                                                                                                                                                                                                                                                                                                                                                                                                                                                                                                                                                                                                                                                                                                                                                                                                                                                                                                                                                                                                                                                                                                                                                                                                                                                                                                                |
| Division: Archited                           | ctural                                                                                                                                                                                                                                                                                                                                                                                                                                                                                                                                                                                                                                                                                                                                                                                                                                                                                                                                                                                                                                                                                                                                                                                                                                                                                                                                                                                                                                                                                                                                                                                                                                                                                                                                                                                                                                                                                                                                                                                                                                                                                                                         |
| Mounting Type: 1                             | Frimless                                                                                                                                                                                                                                                                                                                                                                                                                                                                                                                                                                                                                                                                                                                                                                                                                                                                                                                                                                                                                                                                                                                                                                                                                                                                                                                                                                                                                                                                                                                                                                                                                                                                                                                                                                                                                                                                                                                                                                                                                                                                                                                       |
| Mounting Location                            | on: Ceiling                                                                                                                                                                                                                                                                                                                                                                                                                                                                                                                                                                                                                                                                                                                                                                                                                                                                                                                                                                                                                                                                                                                                                                                                                                                                                                                                                                                                                                                                                                                                                                                                                                                                                                                                                                                                                                                                                                                                                                                                                                                                                                                    |
| Subcategory: Am                              | ıbient                                                                                                                                                                                                                                                                                                                                                                                                                                                                                                                                                                                                                                                                                                                                                                                                                                                                                                                                                                                                                                                                                                                                                                                                                                                                                                                                                                                                                                                                                                                                                                                                                                                                                                                                                                                                                                                                                                                                                                                                                                                                                                                         |
| PHYSICAL                                     |                                                                                                                                                                                                                                                                                                                                                                                                                                                                                                                                                                                                                                                                                                                                                                                                                                                                                                                                                                                                                                                                                                                                                                                                                                                                                                                                                                                                                                                                                                                                                                                                                                                                                                                                                                                                                                                                                                                                                                                                                                                                                                                                |
| Shape: Rectangle                             | e de la construcción de la const |
| Length (mm): 12                              | 00                                                                                                                                                                                                                                                                                                                                                                                                                                                                                                                                                                                                                                                                                                                                                                                                                                                                                                                                                                                                                                                                                                                                                                                                                                                                                                                                                                                                                                                                                                                                                                                                                                                                                                                                                                                                                                                                                                                                                                                                                                                                                                                             |
| Length (in): 47 $\frac{1}{4}$                |                                                                                                                                                                                                                                                                                                                                                                                                                                                                                                                                                                                                                                                                                                                                                                                                                                                                                                                                                                                                                                                                                                                                                                                                                                                                                                                                                                                                                                                                                                                                                                                                                                                                                                                                                                                                                                                                                                                                                                                                                                                                                                                                |
| Width (mm): 300                              |                                                                                                                                                                                                                                                                                                                                                                                                                                                                                                                                                                                                                                                                                                                                                                                                                                                                                                                                                                                                                                                                                                                                                                                                                                                                                                                                                                                                                                                                                                                                                                                                                                                                                                                                                                                                                                                                                                                                                                                                                                                                                                                                |
| Width (in): 11 <sup>13</sup> / <sub>16</sub> |                                                                                                                                                                                                                                                                                                                                                                                                                                                                                                                                                                                                                                                                                                                                                                                                                                                                                                                                                                                                                                                                                                                                                                                                                                                                                                                                                                                                                                                                                                                                                                                                                                                                                                                                                                                                                                                                                                                                                                                                                                                                                                                                |
| Depth (mm): 165                              |                                                                                                                                                                                                                                                                                                                                                                                                                                                                                                                                                                                                                                                                                                                                                                                                                                                                                                                                                                                                                                                                                                                                                                                                                                                                                                                                                                                                                                                                                                                                                                                                                                                                                                                                                                                                                                                                                                                                                                                                                                                                                                                                |
| Depth (in): 6 ½                              |                                                                                                                                                                                                                                                                                                                                                                                                                                                                                                                                                                                                                                                                                                                                                                                                                                                                                                                                                                                                                                                                                                                                                                                                                                                                                                                                                                                                                                                                                                                                                                                                                                                                                                                                                                                                                                                                                                                                                                                                                                                                                                                                |
| Ceiling Thickness                            | s (mm): 10 / 12.5 / 15 / 25 / 30                                                                                                                                                                                                                                                                                                                                                                                                                                                                                                                                                                                                                                                                                                                                                                                                                                                                                                                                                                                                                                                                                                                                                                                                                                                                                                                                                                                                                                                                                                                                                                                                                                                                                                                                                                                                                                                                                                                                                                                                                                                                                               |
| Ceiling Thickness                            | s (in): 3/8 or 1/2 or 9/16 or 1 or 1 3/16                                                                                                                                                                                                                                                                                                                                                                                                                                                                                                                                                                                                                                                                                                                                                                                                                                                                                                                                                                                                                                                                                                                                                                                                                                                                                                                                                                                                                                                                                                                                                                                                                                                                                                                                                                                                                                                                                                                                                                                                                                                                                      |
| Min. Recessing D                             | epth (mm): 180                                                                                                                                                                                                                                                                                                                                                                                                                                                                                                                                                                                                                                                                                                                                                                                                                                                                                                                                                                                                                                                                                                                                                                                                                                                                                                                                                                                                                                                                                                                                                                                                                                                                                                                                                                                                                                                                                                                                                                                                                                                                                                                 |
| Min. Recessing D                             | epth (in): 7 1/16                                                                                                                                                                                                                                                                                                                                                                                                                                                                                                                                                                                                                                                                                                                                                                                                                                                                                                                                                                                                                                                                                                                                                                                                                                                                                                                                                                                                                                                                                                                                                                                                                                                                                                                                                                                                                                                                                                                                                                                                                                                                                                              |
| Light Distribution                           | n: Direct                                                                                                                                                                                                                                                                                                                                                                                                                                                                                                                                                                                                                                                                                                                                                                                                                                                                                                                                                                                                                                                                                                                                                                                                                                                                                                                                                                                                                                                                                                                                                                                                                                                                                                                                                                                                                                                                                                                                                                                                                                                                                                                      |
| Weight (kg): 12.5                            | 64                                                                                                                                                                                                                                                                                                                                                                                                                                                                                                                                                                                                                                                                                                                                                                                                                                                                                                                                                                                                                                                                                                                                                                                                                                                                                                                                                                                                                                                                                                                                                                                                                                                                                                                                                                                                                                                                                                                                                                                                                                                                                                                             |
| Weight (lbs): 27.6                           | 54                                                                                                                                                                                                                                                                                                                                                                                                                                                                                                                                                                                                                                                                                                                                                                                                                                                                                                                                                                                                                                                                                                                                                                                                                                                                                                                                                                                                                                                                                                                                                                                                                                                                                                                                                                                                                                                                                                                                                                                                                                                                                                                             |
| Diffuser: PMMA -                             | •                                                                                                                                                                                                                                                                                                                                                                                                                                                                                                                                                                                                                                                                                                                                                                                                                                                                                                                                                                                                                                                                                                                                                                                                                                                                                                                                                                                                                                                                                                                                                                                                                                                                                                                                                                                                                                                                                                                                                                                                                                                                                                                              |
|                                              | Extruded Aluminum / Steel                                                                                                                                                                                                                                                                                                                                                                                                                                                                                                                                                                                                                                                                                                                                                                                                                                                                                                                                                                                                                                                                                                                                                                                                                                                                                                                                                                                                                                                                                                                                                                                                                                                                                                                                                                                                                                                                                                                                                                                                                                                                                                      |
|                                              | ments: 1235mm / 48 5/8" x 335mm / 13 3/16"                                                                                                                                                                                                                                                                                                                                                                                                                                                                                                                                                                                                                                                                                                                                                                                                                                                                                                                                                                                                                                                                                                                                                                                                                                                                                                                                                                                                                                                                                                                                                                                                                                                                                                                                                                                                                                                                                                                                                                                                                                                                                     |
| Upon Request: U<br>Depth Spot Inser          | nique Sizes Unique Ceiling Thickness Unique Mounting<br>ts                                                                                                                                                                                                                                                                                                                                                                                                                                                                                                                                                                                                                                                                                                                                                                                                                                                                                                                                                                                                                                                                                                                                                                                                                                                                                                                                                                                                                                                                                                                                                                                                                                                                                                                                                                                                                                                                                                                                                                                                                                                                     |
| ELECTRICAL                                   |                                                                                                                                                                                                                                                                                                                                                                                                                                                                                                                                                                                                                                                                                                                                                                                                                                                                                                                                                                                                                                                                                                                                                                                                                                                                                                                                                                                                                                                                                                                                                                                                                                                                                                                                                                                                                                                                                                                                                                                                                                                                                                                                |
| Lamp Type: LED                               | (Zhaga Standard)                                                                                                                                                                                                                                                                                                                                                                                                                                                                                                                                                                                                                                                                                                                                                                                                                                                                                                                                                                                                                                                                                                                                                                                                                                                                                                                                                                                                                                                                                                                                                                                                                                                                                                                                                                                                                                                                                                                                                                                                                                                                                                               |
| Input Wattage (W                             | <i>I</i> ): 55                                                                                                                                                                                                                                                                                                                                                                                                                                                                                                                                                                                                                                                                                                                                                                                                                                                                                                                                                                                                                                                                                                                                                                                                                                                                                                                                                                                                                                                                                                                                                                                                                                                                                                                                                                                                                                                                                                                                                                                                                                                                                                                 |
| Total Output Wa                              |                                                                                                                                                                                                                                                                                                                                                                                                                                                                                                                                                                                                                                                                                                                                                                                                                                                                                                                                                                                                                                                                                                                                                                                                                                                                                                                                                                                                                                                                                                                                                                                                                                                                                                                                                                                                                                                                                                                                                                                                                                                                                                                                |
| Dimming: Tri-Mo                              | de (Non-Dimming and Phase Dimming (120Vac only)                                                                                                                                                                                                                                                                                                                                                                                                                                                                                                                                                                                                                                                                                                                                                                                                                                                                                                                                                                                                                                                                                                                                                                                                                                                                                                                                                                                                                                                                                                                                                                                                                                                                                                                                                                                                                                                                                                                                                                                                                                                                                |
|                                              |                                                                                                                                                                                                                                                                                                                                                                                                                                                                                                                                                                                                                                                                                                                                                                                                                                                                                                                                                                                                                                                                                                                                                                                                                                                                                                                                                                                                                                                                                                                                                                                                                                                                                                                                                                                                                                                                                                                                                                                                                                                                                                                                |

#### GENERAL

| Series: Pi2                                                                               |
|-------------------------------------------------------------------------------------------|
| Subseries: Pi2 Whiteline                                                                  |
| Brand: Prolicht                                                                           |
| Division: Architectural                                                                   |
| Mounting Type: Trimless                                                                   |
| Mounting Location: Ceiling                                                                |
| Subcategory: Ambient                                                                      |
| PHYSICAL                                                                                  |
| Shape: Rectangle                                                                          |
| Length (mm): 1200                                                                         |
| Length (in): 47 1/4                                                                       |
| Width (mm): 195                                                                           |
| Width (in): 7 <sup>11</sup> / <sub>16</sub>                                               |
| Depth (mm): 165                                                                           |
| Depth (in): 6 ½                                                                           |
| Ceiling Thickness (mm): 10 / 12.5 / 15 / 25 / 30                                          |
| Ceiling Thickness (in): 3/8 or 1/2 or 9/16 or 1 or 1 3/16                                 |
| Min. Recessing Depth (mm): 180                                                            |
| Min. Recessing Depth (in): 7 <sup>1</sup> / <sub>16</sub>                                 |
| Light Distribution: Direct                                                                |
| Weight (kg): 7.9                                                                          |
| Weight (lbs): 17.38                                                                       |
| Diffuser: PMMA - Opal                                                                     |
| Fixture Material: Extruded Aluminum / Steel                                               |
| Cut-out Measurements: 1235mm / 48 5/8" x 230mm / 9 1/16"                                  |
| Upon Request: Unique Sizes Unique Ceiling Thickness Unique Mounting<br>Depth Spot Inserts |